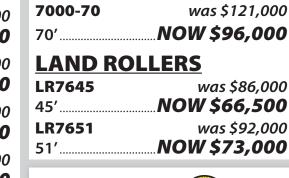

#### **CHISEL PLOWS**

| 2530-29 | was \$145,500 |
|---------|---------------|
| 29′     | NOW \$122,800 |

7000-70

**HEAVY HARROWS** 

PENTAGON FARM CENTRE

## LAND ROLLERS

| L2050I | was \$45,500  |
|--------|---------------|
| 20′    | NOW \$37,300  |
| L5060  | was \$99,500  |
| 50′    | NOW \$80,800  |
| L6560  | was \$142,500 |
| 65′    | NOW \$115,800 |
| L8060  | was \$160,000 |
| 50′    | NOW \$130,300 |